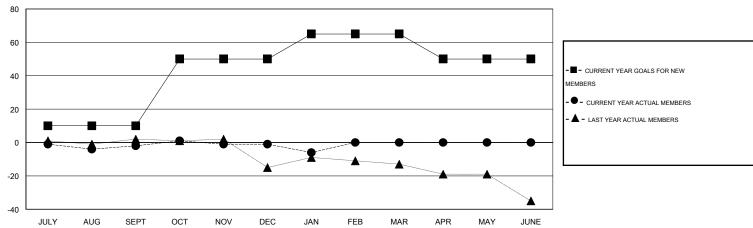

#### GOALS AND ACTUAL MEMBERS CUMULATIVE

| DROPPED CLUBS: 0  DROPPED MEMBERS |              | 20 CLUBS OF 70 ADDED 1 OR MORE NEW MEMBERS | GENDER DISTRIBUTION           MALE         1,604 (87.08%)           FEMALE         238 (12.92%) |   |
|-----------------------------------|--------------|--------------------------------------------|-------------------------------------------------------------------------------------------------|---|
| DECEASED CLUB CANCELLED OTHER     | 6<br>0<br>28 | CLICK HERE FOR HEALTH ASSESSMENT DATA      | FAMILY UNIT MEMBERS HEAD OF HOUSEHOLD                                                           | 0 |
| TOTAL                             | 34           |                                            | NON-HEAD OF HOUSEHOLD                                                                           | 0 |